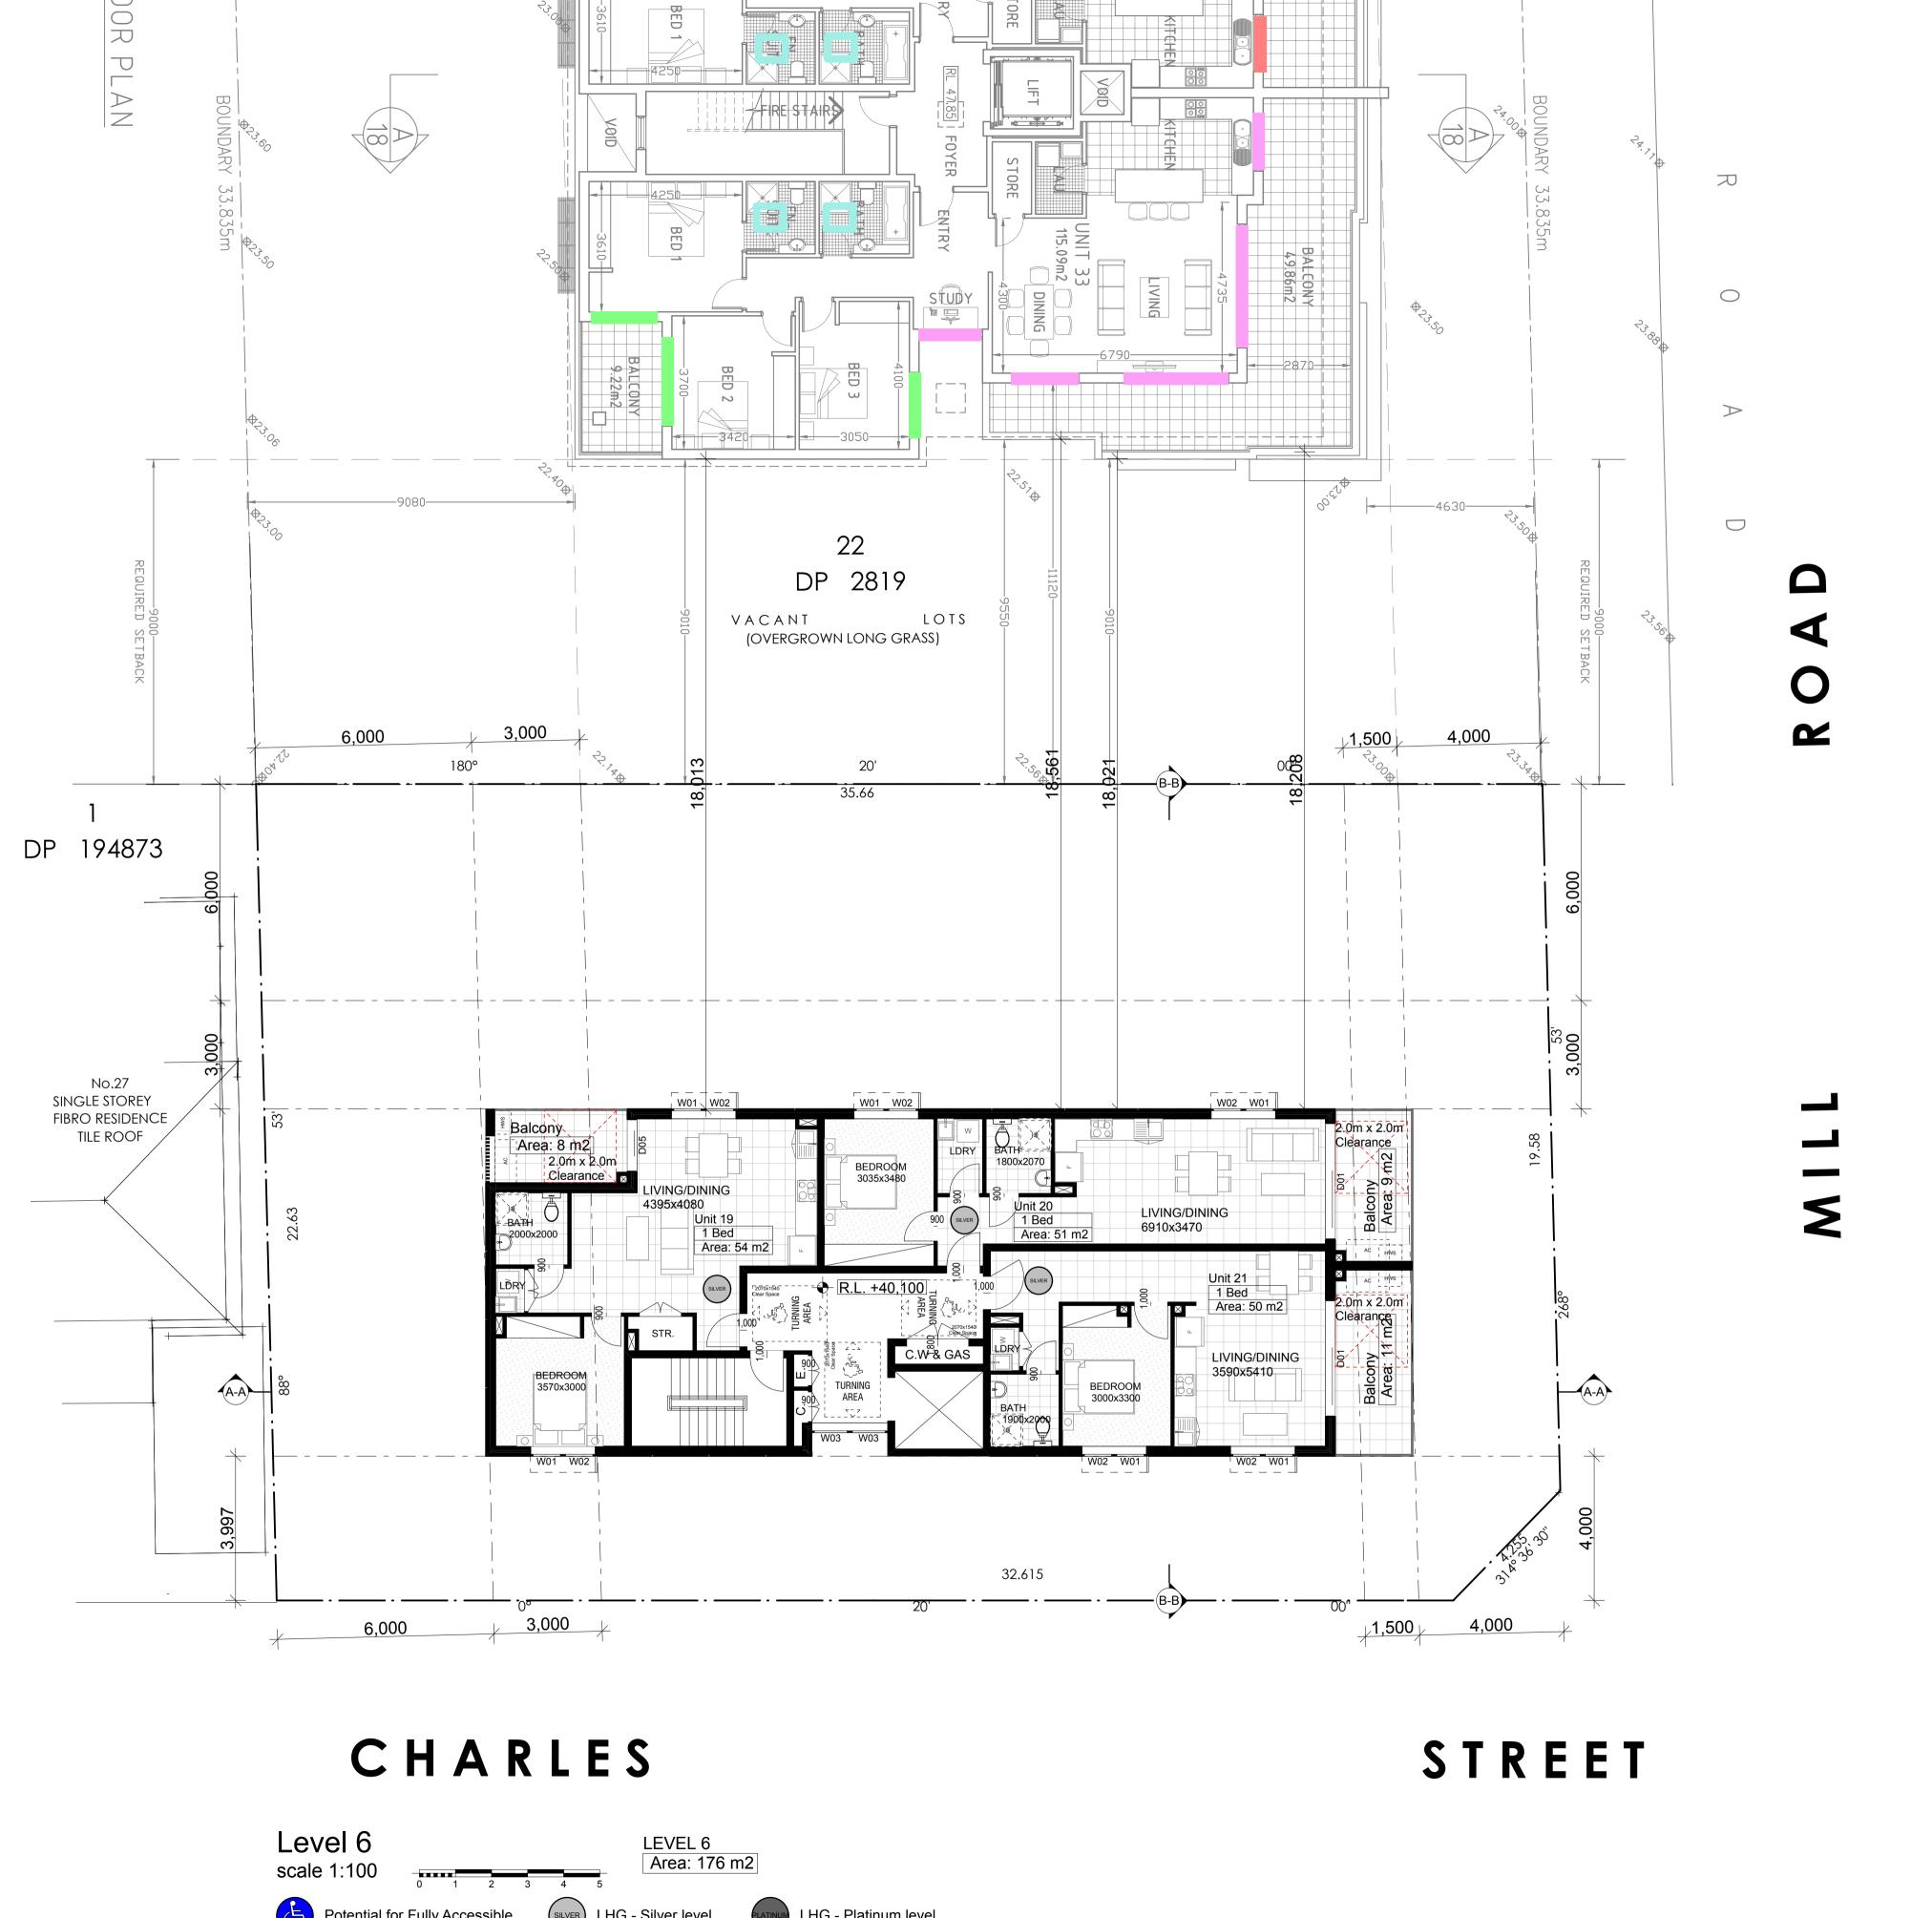

IDRAFT ARCHITECTS Demolition &

construction of a eight
(8) storey Residential
development containing
23 units under
ARHSEPP Hume Community Housing

Liverpool City
Council
drawing title:
Level 6 Plan

designed + drawn:
M.Trinh & P.Revollar
Issue/Stage:
DA - ISSUE A
paper/scale:
A2/1:100
date:
10/12/2020
ioh #\* Idwg #\*